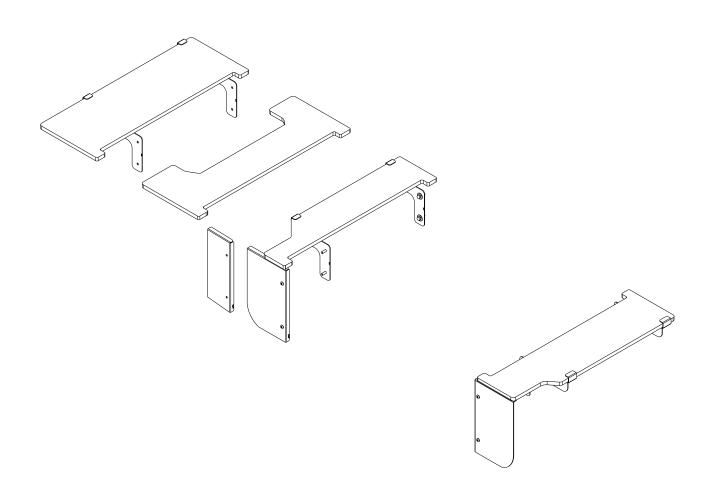

# **GET ORGANIZED**

1

| IN THE BOX |     |                                    |
|------------|-----|------------------------------------|
| 1          | 1 X | Side Deck LH (Compressor Option)   |
| 2          | 2 X | Side Wing LH (Short)               |
| 3          | 1 X | Side Deck RH                       |
| 4          | 2 X | Side Wing RH                       |
| 5          | 8 X | M6 x 20 Hex Head Bolt              |
| 6          | 8 X | M6 Spring Washer                   |
| 7          | 8 X | M6 x 19 x 1SS Flat Washer          |
| 8          | 1 X | Face Plate RH                      |
| 9          | 4 X | M6 x 12 Button Head Screw          |
| 10         | 1 X | Face Plate LH                      |
| 11         | 1 X | Side Deck LH (Storage/Tank Option) |
| 12         | 2 X | Side Wing LH (Long)                |
| 13         | 1 X | Side Deck LH                       |
| 14         | 4 X | Carabiner 37mm                     |
| 15         | 1 X | Front Face Small                   |