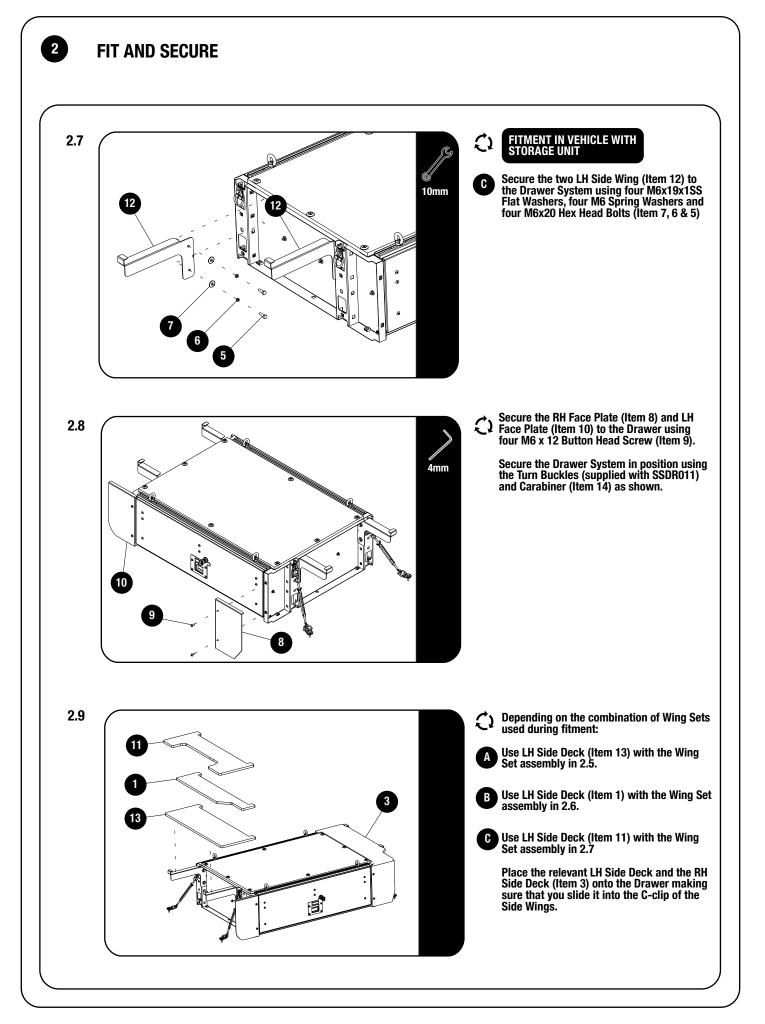

# **GET ORGANIZED**

1

| IN THE BOX |     |                                    |
|------------|-----|------------------------------------|
| 1          | 1 X | Side Deck LH (Compressor Option)   |
| 2          | 2 X | Side Wing LH (Short)               |
| 3          | 1 X | Side Deck RH                       |
| 4          | 2 X | Side Wing RH                       |
| 5          | 8 X | M6 x 20 Hex Head Bolt              |
| 6          | 8 X | M6 Spring Washer                   |
| 7          | 8 X | M6 x 19 x 1SS Flat Washer          |
| 8          | 1 X | Face Plate RH                      |
| 9          | 4 X | M6 x 12 Button Head Screw          |
| 10         | 1 X | Face Plate LH                      |
| 11         | 1 X | Side Deck LH (Storage/Tank Option) |
| 12         | 2 X | Side Wing LH (Long)                |
| 13         | 1 X | Side Deck LH                       |
| 14         | 4 X | Carabiner 37mm                     |
| 15         | 1 X | Front Face Small                   |