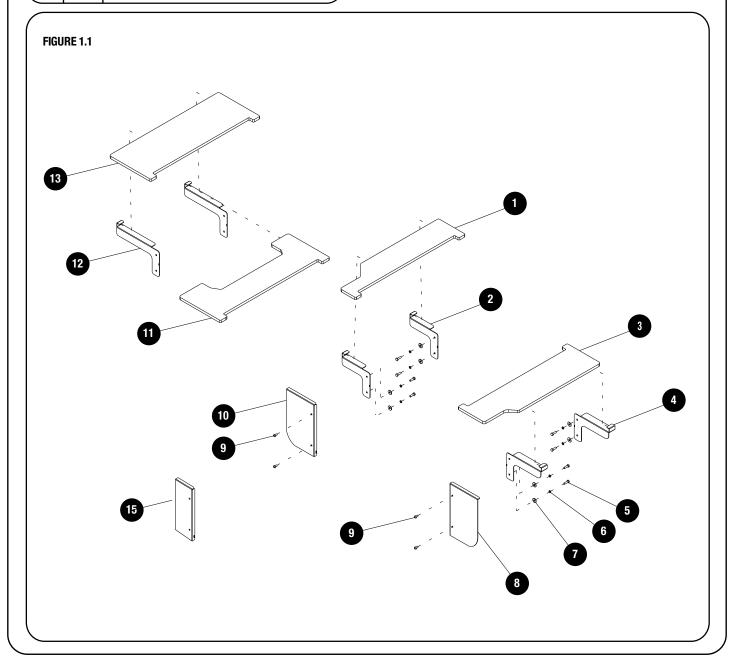

# **GET ORGANIZED**

1

| IN THE BOX |     |                                    |
|------------|-----|------------------------------------|
| 1          | 1 X | Side Deck LH (Compressor Option)   |
| 2          | 2 X | Side Wing LH (Short)               |
| 3          | 1 X | Side Deck RH                       |
| 4          | 2 X | Side Wing RH                       |
| 5          | 8 X | M6 x 20 Hex Head Bolt              |
| 6          | 8 X | M6 Spring Washer                   |
| 7          | 8 X | M6 x 19 x 1SS Flat Washer          |
| 8          | 1 X | Face Plate RH                      |
| 9          | 4 X | M6 x 12 Button Head Screw          |
| 10         | 1 X | Face Plate LH                      |
| 11         | 1 X | Side Deck LH (Storage/Tank Option) |
| 12         | 2 X | Side Wing LH (Long)                |
| 13         | 1 X | Side Deck LH                       |
| 14         | 4 X | Carabiner 37mm                     |
| 15         | 1 X | Front Face Small                   |