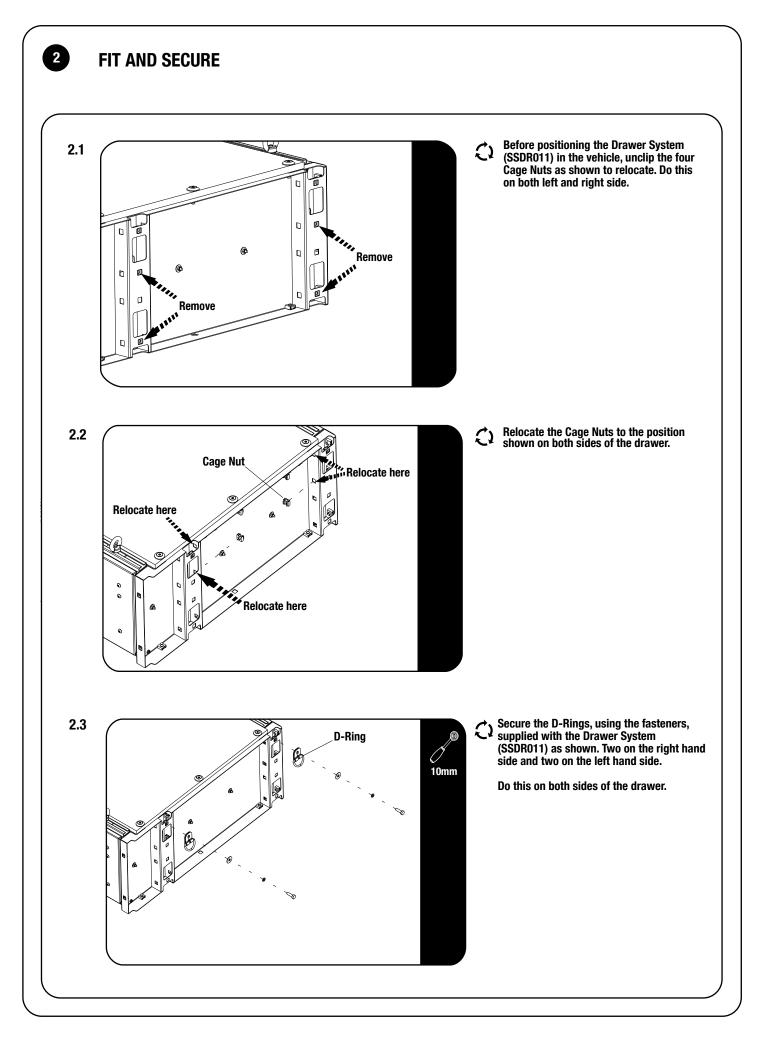

X | Side Wing LH (Short)               |
| 3          | 1 X | Side Deck RH                       |
| 4          | 2 X | Side Wing RH                       |
| 5          | 8 X | M6 x 20 Hex Head Bolt              |
| 6          | 8 X | M6 Spring Washer                   |
| 7          | 8 X | M6 x 19 x 1SS Flat Washer          |
| 8          | 1 X | Face Plate RH                      |
| 9          | 4 X | M6 x 12 Button Head Screw          |
| 10         | 1 X | Face Plate LH                      |
| 11         | 1 X | Side Deck LH (Storage/Tank Option) |
| 12         | 2 X | Side Wing LH (Long)                |
| 13         | 1 X | Side Deck LH                       |
| 14         | 4 X | Carabiner 37mm                     |
| 15         | 1 X | Front Face Small                   |













#### COMPLETION

Congratulations! You did it. Take a step back and admire your work!



## **INSTALL OTHER VEHICLE AND RACK ACCESSORIES**

Now's the time to visit your favorite Front Runner Dealer in person or online.

Be sure to tag us. We love to see our gear in action! #FrontRunnerOutfitters #BornToRoam

Share your adventures on: 🖸 🗗 🎔 🎯