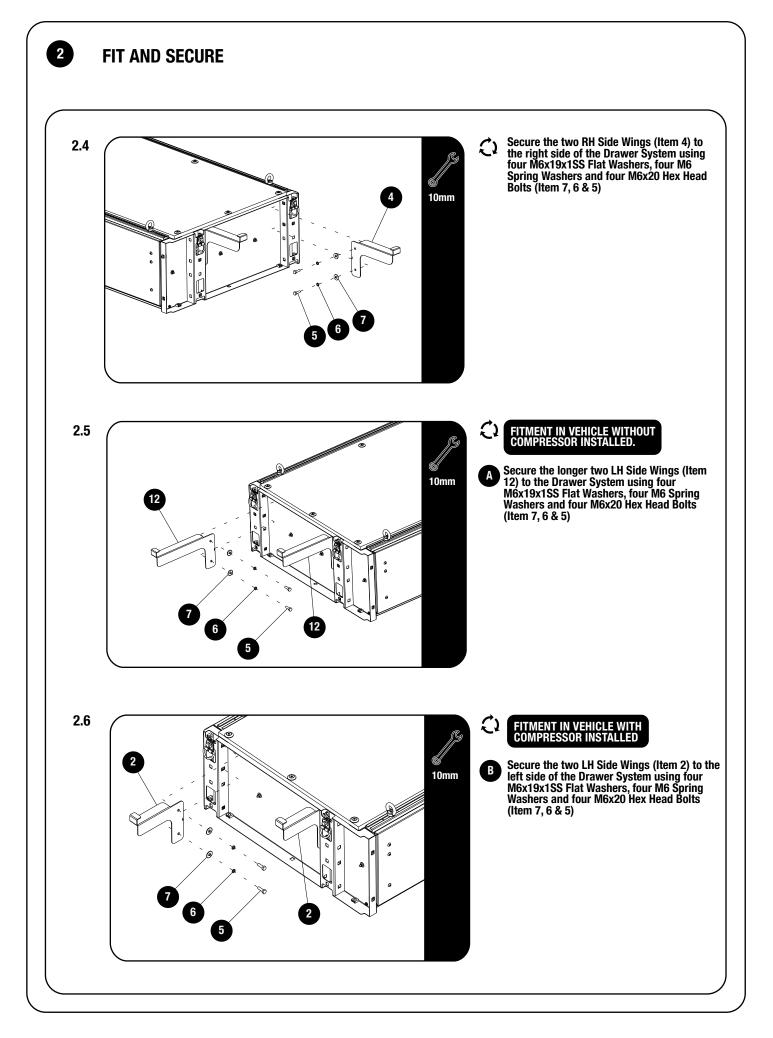

# **GET ORGANIZED**

1

| IN THE BOX |     |                                    |
|------------|-----|------------------------------------|
| 1          | 1 X | Side Deck LH (Compressor Option)   |
| 2          | 2 X | Side Wing LH (Short)               |
| 3          | 1 X | Side Deck RH                       |
| 4          | 2 X | Side Wing RH                       |
| 5          | 8 X | M6 x 20 Hex Head Bolt              |
| 6          | 8 X | M6 Spring Washer                   |
| 7          | 8 X | M6 x 19 x 1SS Flat Washer          |
| 8          | 1 X | Face Plate RH                      |
| 9          | 4 X | M6 x 12 Button Head Screw          |
| 10         | 1 X | Face Plate LH                      |
| 11         | 1 X | Side Deck LH (Storage/Tank Option) |
| 12         | 2 X | Side Wing LH (Long)                |
| 13         | 1 X | Side Deck LH                       |
| 14         | 4 X | Carabiner 37mm                     |
| 15         | 1 X | Front Face Small                   |