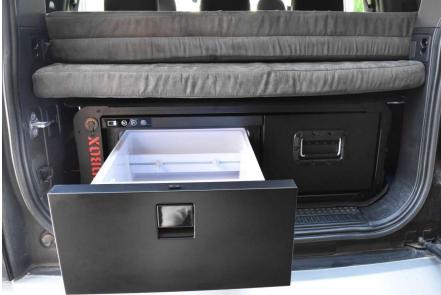

#### Equipment :

Drawer with runner (max. load 100 kg), dimensions: D 45 cm x W 34 cm x H 24 cm\*.
Refrigerator drawer, 30-liter capacity, with 45W compressor
Anderson socket for power supply & voltmeter + USB 3.0