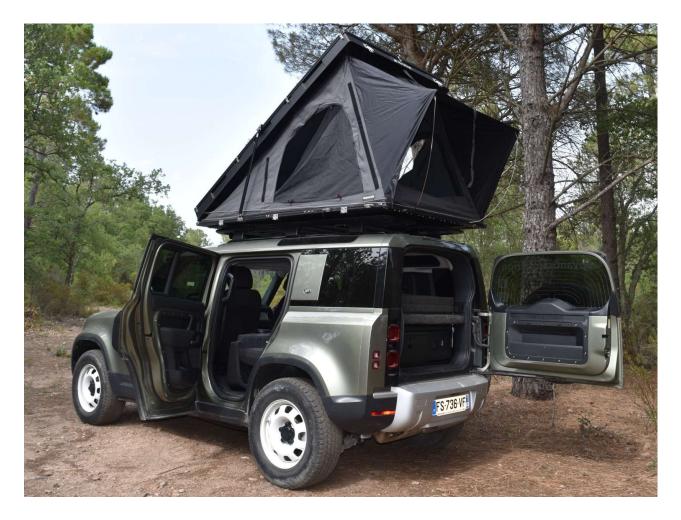

### RaidBox 2.0 for Defender 110 (663)

mopadzi s.r.o. Sokolská 226, Kerhartice Ústí nad Orlicí 562 04 Pardubický kraj, Czech Republic

### <u>Bed:</u>

Retractable bed on slide (max load 250Kg) and extension allowing to keep the Defender's 5 seats.
Dimensions\*: 120 x 190 x 6 cm with mattress (28Kg/m3)

\* Dimensions are subject to change.