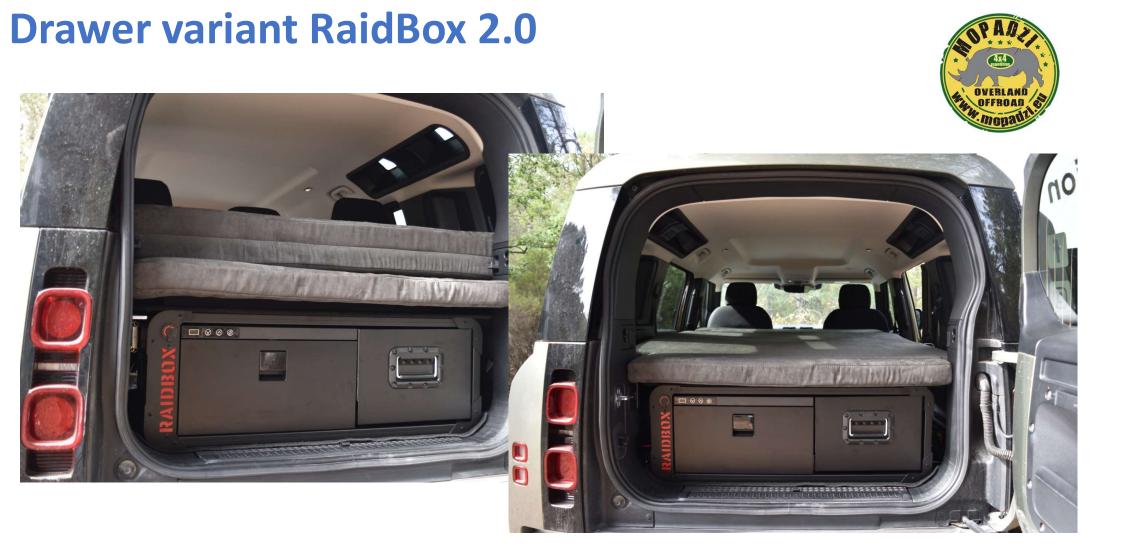

## **Drawer variant RaidBox 2.0**

#### Technical specifications :

Structure :

- •Dimensions : D 69 cm x W 90 cm x H 31 cm\*
- •Sturdy riveted aluminum frame
- Vehicle rear deck covered with black carpeting
  Sturdy handles (4) for body handling

#### Equipment :

Drawer with runner (max. load 100 kg), dimensions: D 45 cm x W 34 cm x H 24 cm\*.
Refrigerator drawer, 30-liter capacity, with 45W compressor
Anderson socket for power supply & voltmeter + USB 3.0

### <u>Bed:</u>

Retractable bed on slide (max load 250Kg) and extension allowing to keep the Defender's 5 seats.
Dimensions\*: 120 x 190 x 6 cm with mattress (28Kg/m3)

\* Dimensions are subject to change.