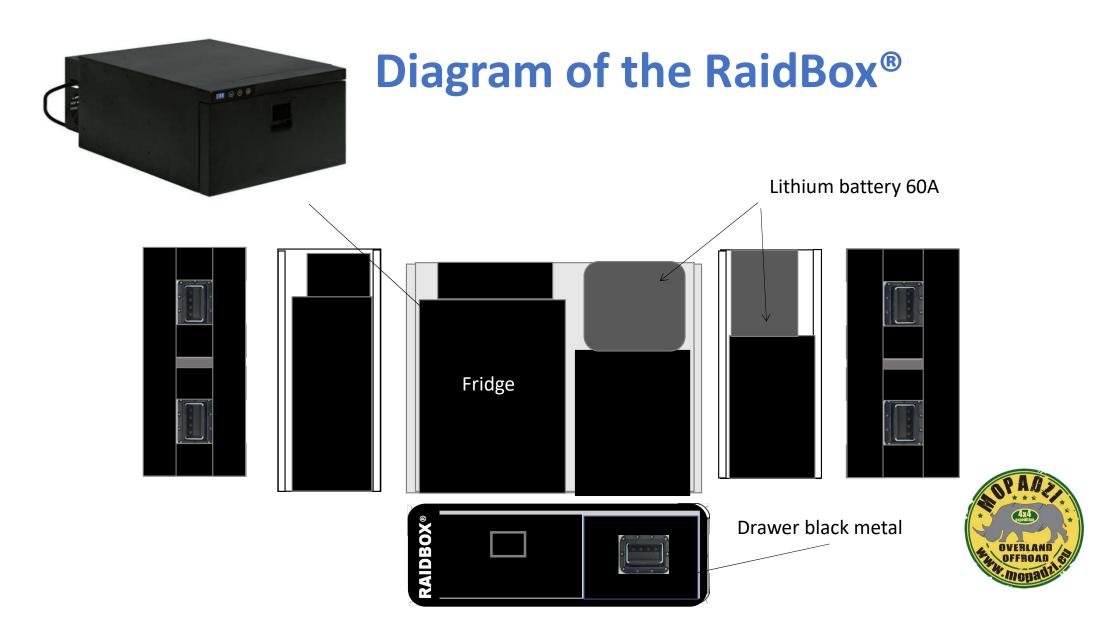

#### Technical specifications :

Structure :

- •Dimensions : D 69 cm x W 90 cm x H 31 cm\*
- •Sturdy riveted aluminum frame
- Vehicle rear deck covered with black carpeting
  Sturdy handles (4) for body handling

#### Equipment :

Drawer with runner (max. load 100 kg), dimensions: D 45 cm x W 34 cm x H 24 cm\*.
Refrigerator drawer, 30-liter capacity, with 45W compressor
Anderson socket for power supply & voltmeter + USB 3.0

# Diagram of the RaidBox<sup>®</sup> (extendable bed\*)

Mattress with stain-resistant fabric :

Vehicle rear deck with black carpeting

\* Drawing & dimensions can be modified