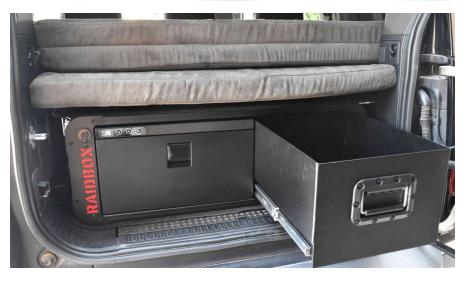

#### Equipment :

Drawer with runner (max. load 100 kg), dimensions: D 45 cm x W 34 cm x H 24 cm\*.
Refrigerator drawer, 30-liter capacity, with 45W compressor
Anderson socket for power supply & voltmeter + USB 3.0